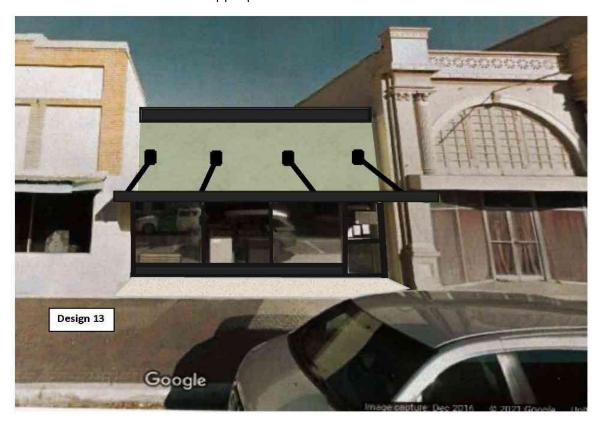

- Cesaroni Technologies: The company has recently begun production on much larger scale. They expect to continue increasing production throughout the remainder of the year. They currently have openings for R and D engineers, injection molding specialist (they will train) and additional CNC machinists. We are discussing the feasibility of modifying the current facility to accommodate a copper mini-mill production facility with 1 million pounds/year production capacity. This process would produce recycled copper for conversion to copper powder exclusively for military and police fragmented projectile supplies.
- Pacer Marine: The project continues to move forward at a rapid pace. The main remaining point is consummation of the lease purchase contract with Pacer. Transfer of the lot from Pacer's holding company to the IDA is moving along but has not yet been consummated...
- R. Riveter: We are almost finished with final first floor design. The second floors will be renovated in phases according to ultimate language proposed in the final contract (not yet approved by the EDC/IDA board).

The State finally responded back to us and stated that we could keep the second-floor deck that extends over the sidewalk along Main Street, but they wanted to see engineering plans to bring it up to code. That engineering is currently being evaluated and any necessary design work will follow.

Additionally, it has taken longer than expected for Riveter to visualize and convey certain desired floor plan features. Hopefully, construction can begin soon! Legal documents related to the parking lot continue to pass back and forth between the City and the IDA and we hope to have all those issues settled soon. The CRA did finally receive the formal "grant award agreement" from the State of Florida and the Wauchula Historical Preservation Board approved the front façade design.