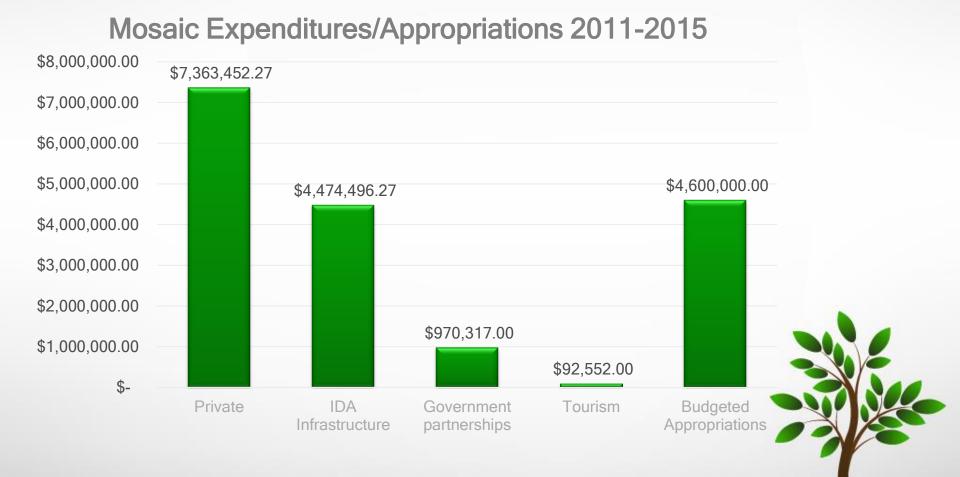

### Mosaic Agreement 2008

\$42MM over 10 years: "Promote the Development of Economic Diversity"

Recognizes economic development element of Hardee County's comprehensive plan and related local goals

#### Received \$22MM since 2010

### **Results: Investments**

#### **Mosaic Agreement Grant Cycle**

- LifeSync/Continuum Labs (CareSync)
  - EDC/IDA Grant:\$7.25MM
    - 2015 Series B (Private Sector Investments) \$18MM
    - 2014 Series A (Private Sector Investments) \$ 4.25MM
- Hardee Lakes
  - \$250,000
- EZ Products
  - \$26,409.25